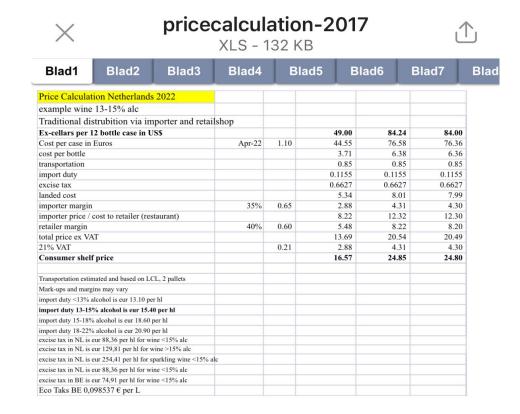

## PRICING CALCULATORS

| EXW per 1 x 75cl             | \$5.00  | \$10.00  | \$30.00  | \$40.00  | \$50.00   | \$70.00   | \$100.00   |
|------------------------------|---------|----------|----------|----------|-----------|-----------|------------|
| EXW per 12 x 75 cl           | \$60.00 | \$120.00 | \$360.00 | \$480.00 | \$600.00  | \$840.00  | \$1,200.00 |
| USD: 1 GBP                   | \$1.28  | \$1.28   | \$1.28   | \$1.28   | \$1.28    | \$1.28    | £1.28      |
| EXW (GBP)                    | £46.88  | £93.75   | £281.25  | £375.00  | £468.75   | £656.25   | £937.50    |
| Transport incl ocean freight | £0.75   | £0.75    | £0.75    | £0.75    | £0.75     | £0.75     | £0.75      |
| Excise Duty (£2.67/75cl)     | £32.04  | £32.04   | £32.04   | £32.04   | £32.04    | £32.04    | £32.04     |
| Cost to importer (12 x 75cl) | £79.66  | £126.54  | £314.04  | £407.79  | £501.54   | £689.04   | £970.29    |
| + Importer margin @ 20%      | £99.58  | £158.17  | £392.55  | £509.74  | £626.93   | £861.30   | £1,212.86  |
| + Retailer margin @ 35%      | £153.20 | £243.35  | £603.92  | £784.21  | £964.50   | £1,325.08 | £1,865.94  |
| + VAT @ 20%                  | £183.84 | £292.02  | £724.71  | £941.05  | £1,157.40 | £1,590.09 | £2,239.13  |
| Retail price per bottle      | £15.32  | £24.33   | £60.39   | £78.42   | £96.45    | £132.51   | £186.59    |