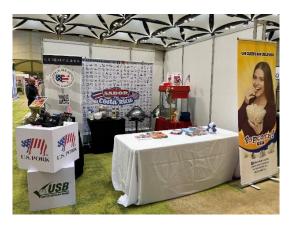

FAS/San José increased foot traffic at its booth and highlighted U.S. products at ExpHoRe by partnering with the U.S. Meat Export Federation (USMEF), the Popcorn Board, and Potatoes USA. Cooperators provided products for sampling (including pork loin and mushroom popcorn kernels), chef demonstrations, and print material on their industry and offerings across the three days of the show.

#### **Images from ExpHoRe 2023**

Attachments:

No Attachments.