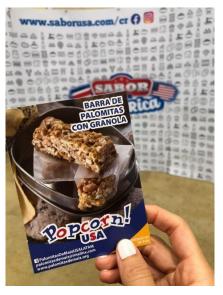

FAS/San José increased foot traffic at its booth and highlighted U.S. products at ExpHoRe by partnering with the U.S. Meat Export Federation (USMEF), the Popcorn Board, and Potatoes USA. Cooperators provided products for sampling (including pork loin and mushroom popcorn kernels), chef demonstrations, and print material on their industry and offerings across the three days of the show.

#### **Images from ExpHoRe 2023**

Attachments:

No Attachments.